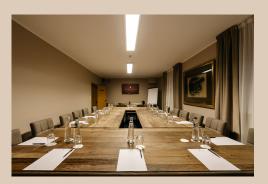

## Meetings and seminars

A business center for your seminars, courses, training and meetings. Three rooms can accommodate 5 to 40 persons. Events adapted to your needs, combined with a meal in our restaurant. The private garden is the ideal spot for your meetings 'in a green environment' (when the weather allows it)

# Our seminar rooms

20 persons in "U"

12 persons in "Boardroom"

12 persons in "Boardroom"

Ξœ

16 persons in school

40 persons in theater

Our seminar rooms are equipped with a Smart TV screen (projection system possible), Wi Fi (public and private), flipchart, notebooks, ballpoint pens and water.