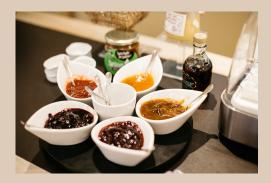

# Catering

# At noon...

2-course Market lunch : 19€ 3-course Market lunch : 25€

# The evening...

3-course menu drinks excluded : 37€,
3-course menu with drinks : 55€
4-course menu drinks excluded : 45€
4-course menu with drinks : 60€

Price VAT incl. Contact us for a personalized offer (Menu, buffet, cocktail, open bar)