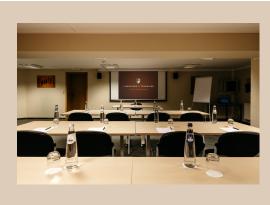

## Meetings and seminars

A business center for your seminars, courses, training and meetings. Three rooms can accommodate 5 to 40 persons. Events adapted to your needs, combined with a meal in our restaurant. The private garden is the ideal spot for your meetings 'in a green environment' (when the weather allows it)

# Our seminar rooms

20 persons in "U"

12 persons in "Boardroom"

12 persons in "Boardroom"

Ξœ

16 persons in school

40 persons in theater

Our seminar rooms are equipped with a Smart TV screen (projection system possible), Wi Fi (public and private), flipchart, notebooks, ballpoint pens and water.