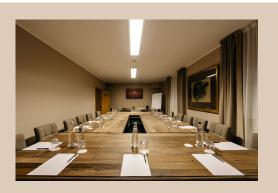

## Meetings and seminars

A business center for your seminars, courses, training and meetings. Three rooms can accommodate 5 to 40 persons. Events adapted to your needs, combined with a meal in our restaurant. The private garden is the ideal spot for your meetings 'in a green environment' (when the weather allows it)

# Our seminar rooms

20 persons in "U"

12 persons in "Boardroom"

12 persons in "Boardroom"

Ξœ

16 persons in school

40 persons in theater

Our seminar rooms are equipped with a Smart TV screen (projection system possible), Wi Fi (public and private), flipchart, notebooks, ballpoint pens and water.